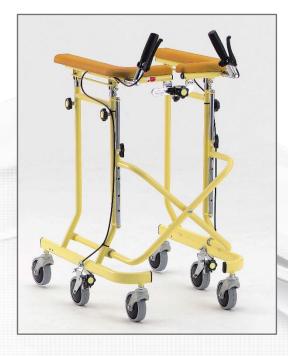

## Walker with 6 wheels, foldable

- The structure is made of strong stainless steel.
- Have handbrake to slow down.
- Can be folded
- Height can be adjusted
- Width can be adjusted.
- Maximum User Weight 100 kg.

The wheel speed can be adjusted.

The width can be 6 levels adjustable

Height can be adjusted

| Model | Width       | Length     | Height       | Width<br>(Folded) | Height<br>(Folded) | Turning radius  | Max<br>User<br>Weight | Weight |
|-------|-------------|------------|--------------|-------------------|--------------------|-----------------|-----------------------|--------|
| SM-40 | 55-65<br>cm | 72.5<br>cm | 86-120<br>cm | 26cm              | 107.5c<br>m        | 44.5-<br>47.5cm | 100 kg                | 15 kg  |