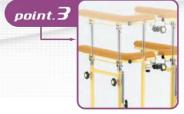

## Walker with 6 wheels, foldable

- The structure is made of strong stainless steel.
- Have handbrake to slow down.
- Can be folded
- Height can be adjusted
- Width can be adjusted.
- Maximum User Weight 100 kg.

The wheel speed can be adjusted.

The width can be 6 levels adjustable

Height can be adjusted

| Model | Width       | Length     | Height       | Width<br>(Folded) | Height<br>(Folded) | Turning radius  | Max<br>User<br>Weight | Weight |
|-------|-------------|------------|--------------|-------------------|--------------------|-----------------|-----------------------|--------|
| SM-40 | 55-65<br>cm | 72.5<br>cm | 86-120<br>cm | 26cm              | 107.5c<br>m        | 44.5-<br>47.5cm | 100 kg                | 15 kg  |