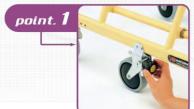

The wheel speed can be adjusted.

The width can be 6 levels adjustable

Height can be adjusted

| Model | Width       | Length     | Height       | Width<br>(Folded) | Height<br>(Folded) | Turning radius  | Max<br>User<br>Weight | Weight |
|-------|-------------|------------|--------------|-------------------|--------------------|-----------------|-----------------------|--------|
| SM-40 | 55-65<br>cm | 72.5<br>cm | 86-120<br>cm | 26cm              | 107.5c<br>m        | 44.5-<br>47.5cm | 100 kg                | 15 kg  |