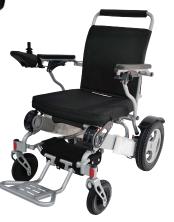

## **Electric Wheelchair**

- Armrests can be open, easy to move sideways.
- Able to travel a distance of 25-30 kilometers per 1 charge (6 Hours).
- Electromagnetic Brake, That stops the wheelchair
   as soon as the hand is released from the Smart Joystick.
- Can up-down 35 degree slope.
- Can support user weight 180 kg.
- Wheelchair weight 23.5 kg.

## Specification: cm-2055

Method of Operation: Joystick

Motor : Brushless Motor 250W x 2

Battery : Lithium Ion 24V 10Ah

Running Distance: 25 - 30 Km.

Speed: Can adjust the speed to 5 levels up to 6 km / hour.

Slope : 35 degree max

Speed Level : 5 Levels Weight : 23.5 Km.

Max. User Weight: 180 Km.