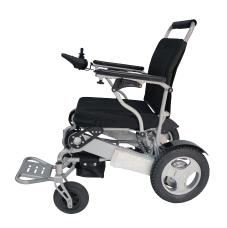

## **Electric Wheelchair**

- Armrests can be open, easy to move sideways.
- Able to travel a distance of 25-30 kilometers per 1 charge (6 Hours).
- Electromagnetic Brake, That stops the wheelchair
   as soon as the hand is released from the Smart Joystick.
- Can up-down 35 degree slope.
- Can support user weight 180 kg.
- Wheelchair weight 23.5 kg.

## Specification: cm-2055

Method of Operation: Joystick

Motor : Brushless Motor 250W x 2

Battery : Lithium Ion 24V 10Ah

Running Distance: 25 - 30 Km.

Speed: Can adjust the speed to 5 levels up to 6 km / hour.

Slope : 35 degree max

Speed Level : 5 Levels Weight : 23.5 Km.

Max. User Weight: 180 Km.