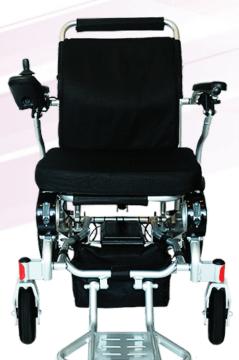

## **Electric Wheelchair**

- Armrests can be open, easy to move sideways.
- Able to travel a distance of 25-30 kilometers per 1 charge (6 Hours).
- Electromagnetic Brake, That stops the wheelchair
   as soon as the hand is released from the Smart Joystick.
- Can up-down 35 degree slope.
- Can support user weight 180 kg.
- Wheelchair weight 23.5 kg.

## Specification: cm-2055

Method of Operation: Joystick

Motor : Brushless Motor 250W x 2

Battery : Lithium Ion 24V 10Ah

Running Distance: 25 - 30 Km.

Speed: Can adjust the speed to 5 levels up to 6 km / hour.

Slope : 35 degree max

Speed Level : 5 Levels Weight : 23.5 Km.

Max. User Weight: 180 Km.