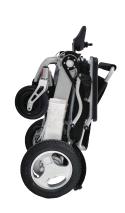

## **Electric Wheelchair**

- Armrests can be open, easy to move sideways.
- Able to travel a distance of 25-30 kilometers per 1 charge (6 Hours).
- Electromagnetic Brake, That stops the wheelchair
   as soon as the hand is released from the Smart Joystick.
- Can up-down 35 degree slope.
- Can support user weight 180 kg.
- Wheelchair weight 23.5 kg.

## Specification: cm-2055

Method of Operation: Joystick

Motor : Brushless Motor 250W x 2

Battery : Lithium Ion 24V 10Ah

Running Distance: 25 - 30 Km.

Speed: Can adjust the speed to 5 levels up to 6 km / hour.

Slope : 35 degree max

Speed Level : 5 Levels Weight : 23.5 Km.

Max. User Weight: 180 Km.