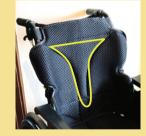

pelvic support

seat depth adjustment

triangular backrest

Additional wheels to prevent the footrest from colliding with the floor at different levels.

| Seat<br>Width | Seat<br>Height | Seat<br>Depth | Arm<br>Support<br>Height | Back<br>Support<br>Height | Foot<br>Support<br>Lenght | Overall<br>Width | Overall<br>Depth | Overall<br>Height | Caster<br>Size | Rear<br>Wheel<br>Size | Max.<br>User<br>Weight | Weight |
|---------------|----------------|---------------|--------------------------|---------------------------|---------------------------|------------------|------------------|-------------------|----------------|-----------------------|------------------------|--------|
| 40            | 43             | 38            | 25                       | 56                        | 29~                       | 56               | 95               | 93                | 5"             | 16"                   | 100                    | 13.5   |