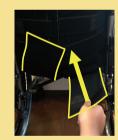

pelvic support

seat depth adjustment

triangular backrest

Additional wheels to prevent the footrest from colliding with the floor at different levels.

| Seat<br>Width | Seat<br>Height | Seat<br>Depth | Arm<br>Support<br>Height | Back<br>Support<br>Height | Foot<br>Support<br>Lenght | Overall<br>Width | Overall<br>Depth | Overall<br>Height | Caster<br>Size | Rear<br>Wheel<br>Size | Max.<br>User<br>Weight | Weight |
|---------------|----------------|---------------|--------------------------|---------------------------|---------------------------|------------------|------------------|-------------------|----------------|-----------------------|------------------------|--------|
| 40            | 43             | 38            | 25                       | 56                        | 29~                       | 56               | 95               | 93                | 5"             | 16"                   | 100                    | 13.5   |