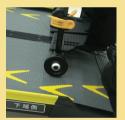

## **GRACE CORE high grade wheelchair basic function**

- Wheelchair with small wheel type (Need a helper).
- 3D backrest can be adjusted according to the body.
- The footrest can be height-adjusted.
- Able to support the pelvis.
- The structure is made of aluminum, strong and lightweight.
- Front and rear wheels are solid tires, no need to inflate.
- Parking brake wheel lock, Drum Brake.
- Nylon cushions are available in 3 colors.

pelvic support

seat depth adjustment

triangular backrest

Additional wheels to prevent the footrest from colliding with the floor at different levels.

| Seat<br>Width | Seat<br>Height | Seat<br>Depth | Arm<br>Support<br>Height | Back<br>Support<br>Height | Foot<br>Support<br>Lenght | Overall<br>Width | Overall<br>Depth | Overall<br>Height | Caster<br>Size | Rear<br>Wheel<br>Size | Max.<br>User<br>Weight | Weight |
|---------------|----------------|---------------|--------------------------|---------------------------|---------------------------|------------------|------------------|-------------------|----------------|-----------------------|------------------------|--------|
| 40            | 43             | 38            | 25                       | 56                        | 29~                       | 56               | 95               | 93                | 5"             | 16"                   | 100                    | 13.5   |