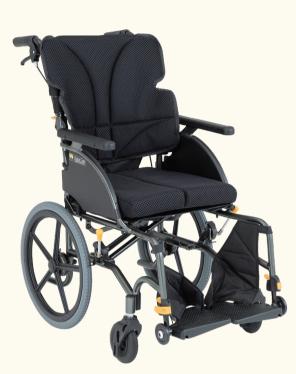

## **GRACE CORE high grade wheelchair basic function**

- Wheelchair with small wheel type (Need a helper).
- 3D backrest can be adjusted according to the body.
- The footrest can be height-adjusted.
- Able to support the pelvis.
- The structure is made of aluminum, strong and lightweight.
- Front and rear wheels are solid tires, no need to inflate.
- Parking brake wheel lock, Drum Brake.
- Nylon cushions are available in 3 colors.

pelvic support

seat depth adjustment

triangular backrest

Additional wheels to prevent the footrest from colliding with the floor at different levels.

| Seat<br>Width | Seat<br>Height | Seat<br>Depth | Arm<br>Support<br>Height | Back<br>Support<br>Height | Foot<br>Support<br>Lenght | Overall<br>Width | Overall<br>Depth | Overall<br>Height | Caster<br>Size | Rear<br>Wheel<br>Size | Max.<br>User<br>Weight | Weight |
|---------------|----------------|---------------|--------------------------|---------------------------|---------------------------|------------------|------------------|-------------------|----------------|-----------------------|------------------------|--------|
| 40            | 43             | 38            | 25                       | 56                        | 29~                       | 56               | 95               | 93                | 5"             | 16"                   | 100                    | 13.5   |